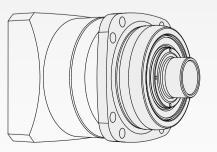

### WITTENSTEIN alpha sets a new benchmark

The alpheno® output interface assures higher power transmission.

The industry standard interface limits the torques transmitted by the gearhead in the application. alpheno® overcomes this limitation.

Thanks to the new output design, you can leverage the technical advances achieved with our alpheno® – and the resulting performance enhancement – directly for your application.