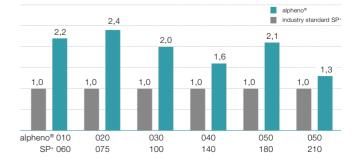

### Power density of industry standard and alpheno®

#### Perfect is never perfect enough

The performance of planetary gearheads is taken to an entirely new level with alpheno®. While others are still reflecting on ways to improve precision and operating noise, WITTENSTEIN alpha is already one step ahead. For several years, alpheno® has been the model of choice in highly challenging applications where individual requirements exceed the performance capabilities of the standard product range. The power density of alpheno® has been increased by up to 140% compared to the SP+- exceeding all current standards in the market.