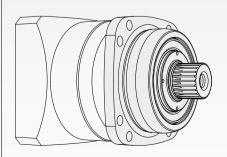

#### Perfect is never perfect enough

The performance of planetary gearheads is taken to an entirely new level with alpheno®. While others are still reflecting on ways to improve precision and operating noise, WITTENSTEIN alpha is already one step ahead. For several years, alpheno® has been the model of choice in highly challenging applications where individual requirements exceed the performance capabilities of the standard product range. The power density of alpheno® has been increased by up to 140% compared to the SP+- exceeding all current standards in the market.

### WITTENSTEIN alpha sets a new benchmark

The alpheno® output interface assures higher power transmission.

The industry standard interface limits the torques transmitted by the gearhead in the application. alpheno® overcomes this limitation.

Thanks to the new output design, you can leverage the technical advances achieved with our alpheno® – and the resulting performance enhancement – directly for your application.