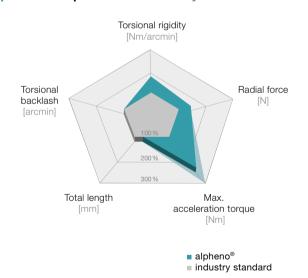

### alpheno® compared to the industry standard

Smooth shaft Involute gearing Incl.

### WITTENSTEIN alpha sets a new benchmark

The alpheno® output interface assures higher power transmission.

The industry standard interface limits the torques transmitted by the gearhead in the application. alpheno® overcomes this limitation.