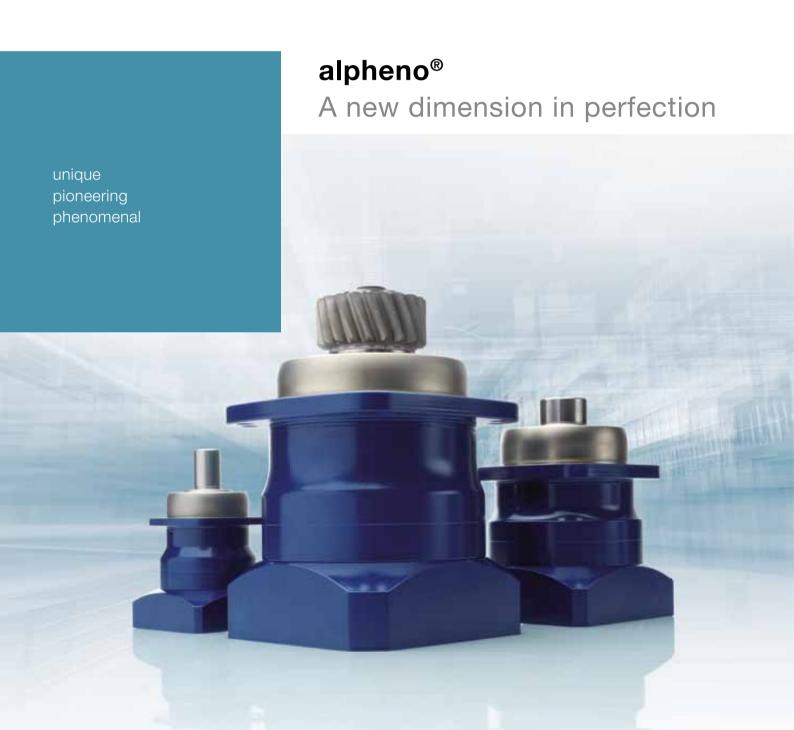

#### Perfect is never perfect enough

The performance of planetary gearheads is taken to an entirely new level with alpheno®. While others are still reflecting on ways to improve precision and operating noise, WITTENSTEIN alpha is already one step ahead. For several years, alpheno® has been the model of choice in highly challenging applications where individual requirements exceed the performance capabilities of the standard product range. The power density of alpheno® has been increased by up to 140% compared to the SP+- exceeding all current standards in the market.

### alpheno® impresses with optimal power density

We offer you compact solutions and improved performance

- · if you require an even more compact drive
- · if you wish to enhance the performance of your machine
- $\cdot$  if you require a specific system solution